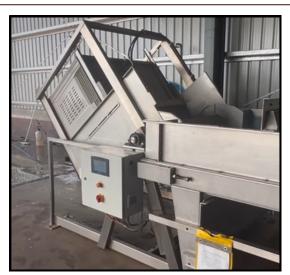

## Increase your Productivity with a KW Auto Bin Tipper

Elevate your operation with KW's Auto Bin Tipper, a robust and versatile solution designed to streamline the bin tipping process. Engineered for high performance and reliability, this model suits a variety of bin sizes and offers automatic features to streamline your workflow.

## **Key Features:**

- **Durable Construction:** Complete Stainless Steel Frame ensures longevity and resilience in demanding environments. Powered by a reliable hydraulic system for smooth and controlled tipping.
- **Tailored Bin Fit:** Customisable to match your specific bin dimensions, ranging from 1000x1000x400mm up to 1200x1200x1000mm, for seamless integration with your operation.
  - Bin Side Loading & Adjustable Bin Height: Accommodate different bin heights and loading configurations to suit all operations.
- Floor-Level Loading: Easily loaded by forklift or pallet jack, minimizing handling time and effort.
- Automated Tipping System: Start tipping with ease, using the start button on the control panel or using the portable remote. Photo-electronic sensors monitor fruit levels in your creep feeder, automatically raising the bin to refill the feeder when levels fall below the set point. The Bin is continually raised until all fruit is released and then returned to the start position.
- **Bin Door:** Choose a fixed or hydraulically operated bin door, depending on your product handling needs.
- Comprehensive Two-Year Warranty & After-Sales Support: Confidence in quality and ongoing support for peace of mind. Proudly manufactured in Australia