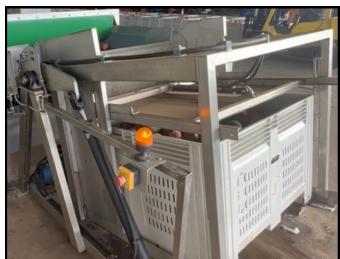

## **Key Features:**

- **Durable Construction:** Complete Stainless Steel Frame ensures longevity and resilience in demanding environments. Powered by a reliable hydraulic system for smooth and controlled tipping.
- **Tailored Bin Fit:** Customisable to match your specific bin dimensions, ranging from 1000x1000x400mm up to 1200x1200x1000mm, for seamless integration with your operation.
  - Bin Side Loading & Adjustable Bin Height: Accommodate different bin heights and loading configurations to suit all operations.
- Floor-Level Loading: Easily loaded by forklift or pallet jack, minimizing handling time and effort.
- Automated Tipping System: Start tipping with ease, using the start button on the control panel or using the portable remote. Photo-electronic sensors monitor fruit levels in your creep feeder, automatically raising the bin to refill the feeder when levels fall below the set point. The Bin is continually raised until all fruit is released and then returned to the start position.
- **Bin Door:** Choose a fixed or hydraulically operated bin door, depending on your product handling needs.
- Comprehensive Two-Year Warranty & After-Sales Support: Confidence in quality and ongoing support for peace of mind. Proudly manufactured in Australia